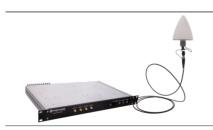

## **Direct GPS-over-Fiber**

The world's first "truly copperless" link – as it uses fiber optic cable to distribute both power and signal. The use of Power-over-Fiber perfectly addresses power delivery constraints in remote antenna applications.