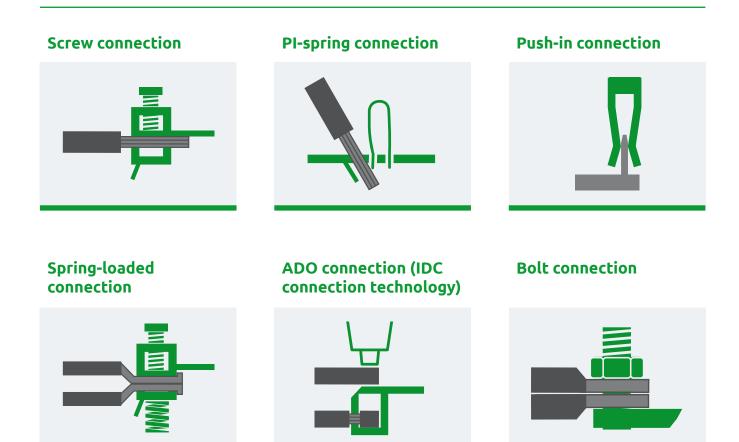

### Reliable connection technology.

## Varied connection technologies.

#### **SNK series**

- Standard accessories despite different connection technologies
- Fast installation thanks to direct connection function
- PI-spring, screw or push-in connection reduces stocking of accessories by up to 50 %
- Saves up to 15 % space in the control cabinet

#### **SNA series**

- Large selection of functions (disconnect test terminals, installation terminals, mini terminals etc...)
- Screw or bolt connection
- Proven on the market for more than 60 years

#### Solution series

Benefit from the versatile solutions for special applications:

- ADO system (IDC)
- Spring-loaded connection
- Quick-connect terminal