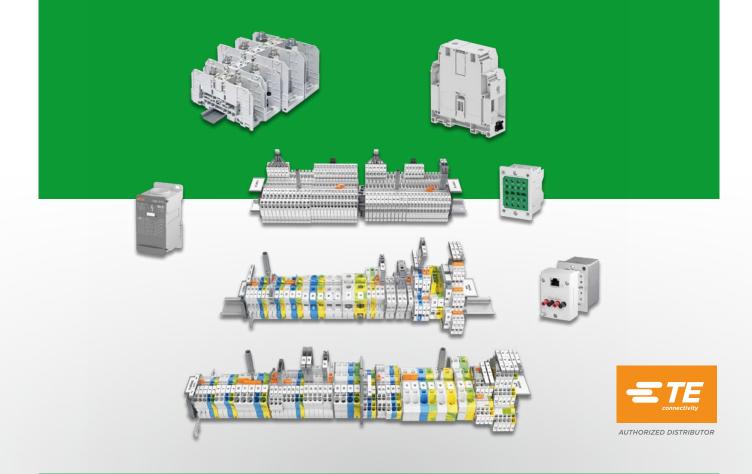

# Entrelec terminal blocks.

### Latest additions to our portfolio.

- HIGH AVAILABILITY
- SHORT DELIVERY TIMES
- NO MINIMUM ORDER VALUE
- GREAT EXPERTISE
- PERSONAL ADVISE
- DIRECT PURCHASE

Entrelec terminal blocks impress with connection capacities from 0.22 to 300 mm<sup>2</sup> as well as a large range for all applications and functions.