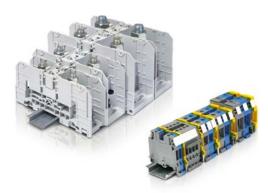

#### **SNK series**

- Standard accessories despite different connection technologies
- Fast installation thanks to direct connection function
- PI-spring, screw or push-in connection reduces stocking of accessories by up to 50 %
- Saves up to 15 % space in the control cabinet

#### **SNA series**

- Large selection of functions (disconnect test terminals, installation terminals, mini terminals etc...)
- Screw or bolt connection
- Proven on the market for more than 60 years