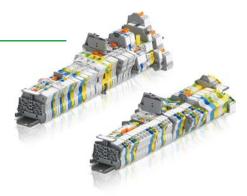

### WHAT MAKES ENTRELEC PRODUCTS STAND OUT

Entrelec terminal blocks are certified the world over and extremely versatile. They can be used in demanding environments since they are impact-proof and corrosion-resistant. The products offer a wide range of connection technologies to make your workflows easier and to speed them up.

Entrelec terminal blocks impress with connection capacities from 0.22 to 300 mm<sup>2</sup> as well as a large range for all applications and functions.

### YOUR ADVANTAGES AT A GLANCE

- Highest quality level
- Large selection of connection technologies
- Avoidance of installation and wiring faults
- CB-, UL-, IEC-, ATEX- and CSA-certification
- Wide range of applications