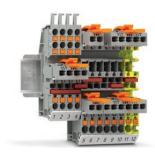

#### **Terminal blocks**

Terminal blocks can easily be mechanically attached to or detached from the mounting rail, also called "top-hat rail".