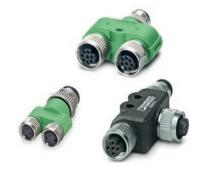

#### Connectors

Connectors are available in many different designs; with us you will always find the right solution for transmitting power and data, from the classic round connector to the heavy-duty industrial connector.